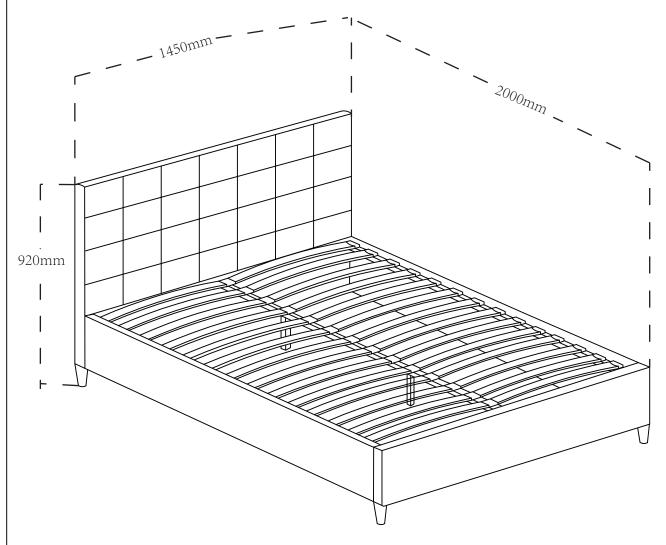

## **ASSEMBLY INSTRUCTION**

MURTEN CHARCOAL DOUBLE BED

**ITEM CODE: 70653** 





Imported by JWA Furniture Pty Ltd, Qld, Brisbane Australia. For any assistance with assembly or for missing parts please refer to your receipt

### PRE-ASSEMBLY PREPARATION

### Before you start:

- 1. Choose a clean, level, spacious assembly area. Avoid hard surfaces that may damage the product
- 2. Take care when lifting. Product should be assembled as near as possible to the point of use
- 3. Ensure that you have all required contents for complete assembly
- 4. Always read the assembly instructions carefully before beginning assembly.
- 5. Keep all hardware parts and packaging out of reach of small children.
- 6. Do not over tighten the screws and bolts as this may damage the threads



# **PART LIST**



# **HARDWARE LIST**

| (A)Bolt M8*30mm*12pcs | (B)Bolt M8*35mm*4pcs | (C)Flat