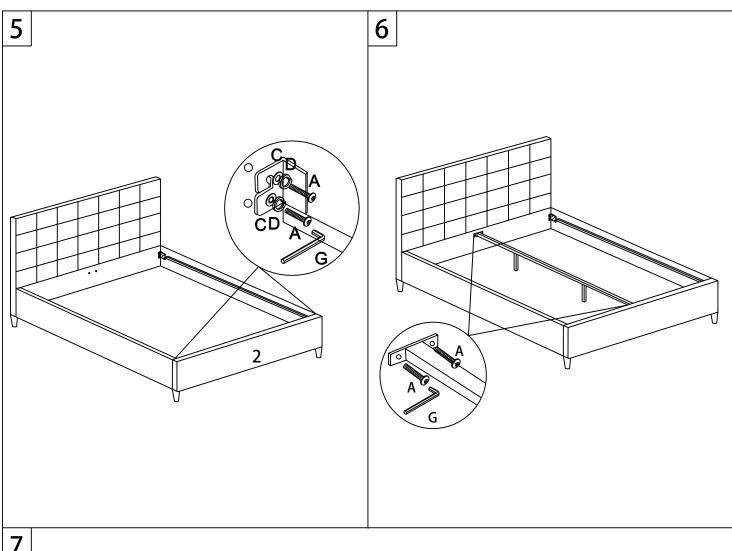

# **HARDWARE LIST**

| (A)Bolt M8*30mm*12pcs | (B)Bolt M8*35mm*4pcs | (C)Flat Washer *8pcs |
|-----------------------|----------------------|----------------------|
|                       | (a)                  |                      |
| (D)Spring Washer*8pcs | (E)Nut M8*4pcs       | (F)Spanner *1pc      |
|                       |                      |                      |
| (G)Allen Key M5*1pc   |                      |                      |
|                       |                      |                      |