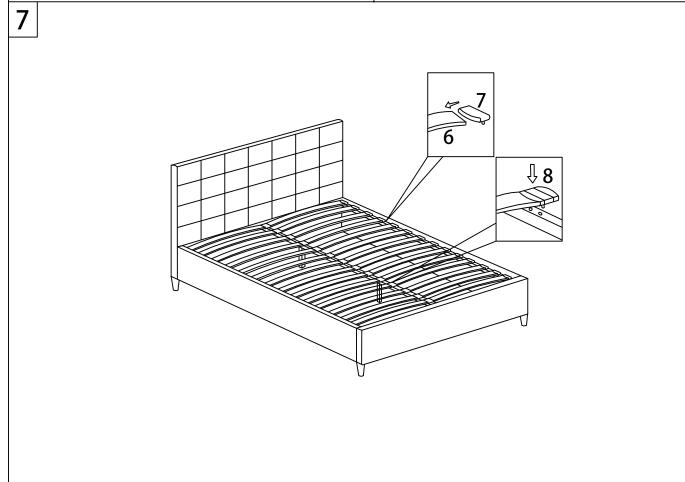

# **HARDWARE LIST**

| (A)Bolt M8*30mm*12pcs | (B)Bolt M8*35mm*4pcs | (C)Flat Washer *8pcs |
|-----------------------|----------------------|----------------------|
|                       | (a)                  |                      |
| (D)Spring Washer*8pcs | (E)Nut M8*4pcs       | (F)Spanner *1pc      |
|                       |                      |                      |
| (G)Allen Key M5*1pc   |                      |                      |
|                       |                      |                      |