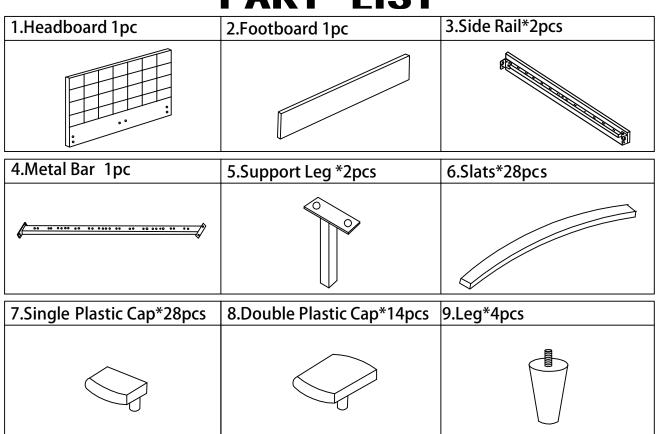

## **ASSEMBLY INSTRUCTION**

MURTEN CHARCOAL DOUBLE BED

**ITEM CODE: 70653** 





Imported by JWA Furniture Pty Ltd, Qld, Brisbane Australia. For any assistance with assembly or for missing parts please refer to your receipt

### PRE-ASSEMBLY PREPARATION

### Before you start:

- 1. Choose a clean, level, spacious assembly area. Avoid hard surfaces that may damage the product
- 2. Take care when lifting. Product should be assembled as near as possible to the point of use
- 3. Ensure that you have all required contents for complete assembly
- 4. Always read the assembly instructions carefully before beginning assembly.
- 5. Keep all hardware parts and packaging out of reach of small children.
- 6. Do not over tighten the screws and bolts as this may damage the threads



# **PART LIST**



# **HARDWARE LIST**

| (A)Bolt M8*30mm*12pcs | (B)Bolt M8*35mm*4pcs | (C)Flat Washer *8pcs |
|-----------------------|----------------------|----------------------|
|                       | (a)                  |                      |
| (D)Spring Washer*8pcs | (E)Nut M8*4pcs       | (F)Spanner *1pc      |
|                       |                      |                      |
| (G)Allen Key M5*1pc   |                      |                      |
|                       |                      |                      |







### **Product Name: MURTEN CHARCOAL DOUBLE BED**

**Item Code: 70653** 

### **PRODUCT CARE**

#### **REGULAR CARE:**

- Protect from direct sunlight
- Vacuum regularly using low suction
- Rotate reversible cushions regularly
- Avoid exposure to new clothing, cushio