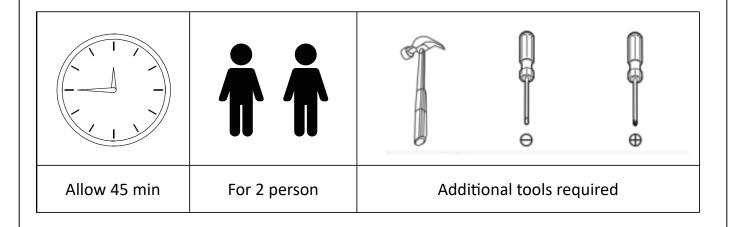

### Before you start:

- 1. Choose a clean, level, spacious assembly area. Avoid hard surfaces that may damage the product
- 2. Take care when lifting. Product should be assembled as near as possible to the point of use
- 3. Ensure that you have all required contents for complete assembly
- 4. Always read the assembly instructions carefully before beginning assembly.
- 5. Keep all hardware parts and packaging out of reach of small children.
- 6. Do not over tighten the screws and bolts as this may damage the threads