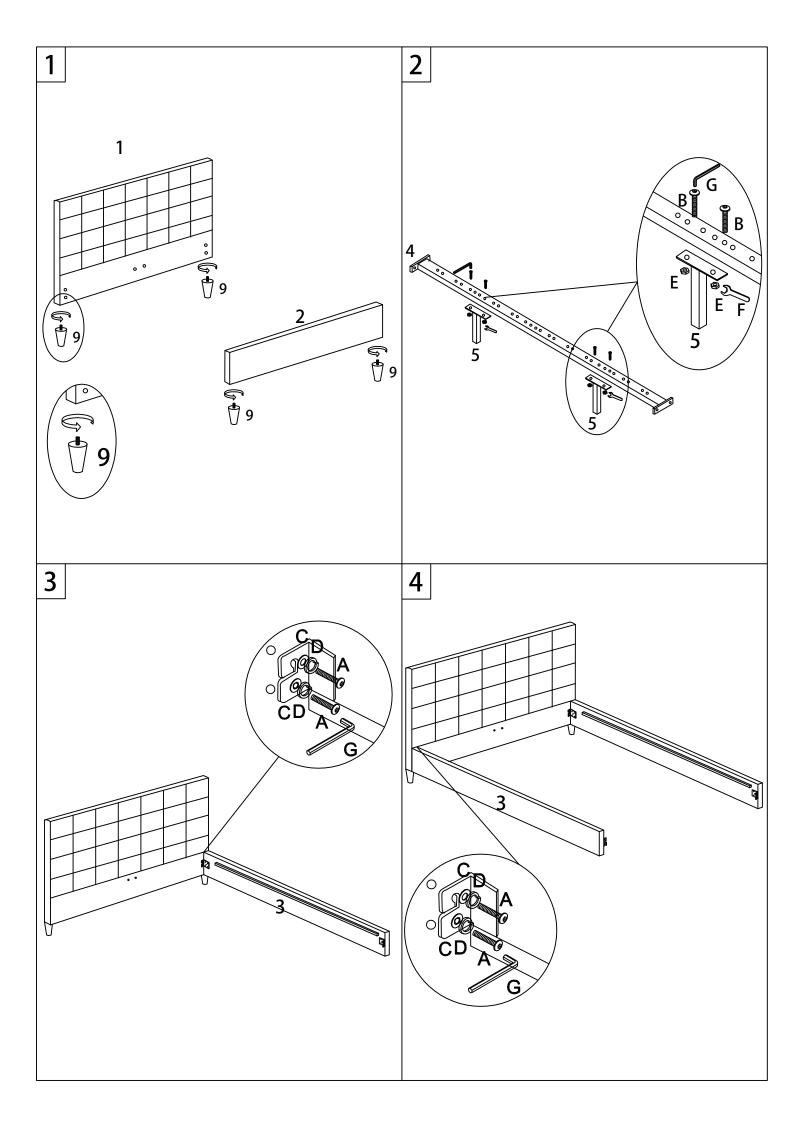

# **HARDWARE LIST**

| (A)Bolt M8*30mm*12pcs | (B)Bolt M8*35mm*4pcs | (C)Flat Washer *8pcs |
|-----------------------|----------------------|----------------------|
|                       | (a)                  |                      |
| (D)Spring Washer*8pcs | (E)Nut M8*4pcs       | (F)Spanner *1pc      |
|                       |                      |                      |
| (G)Allen Key M5*1pc   |                      |                      |
|                       |                      |                      |